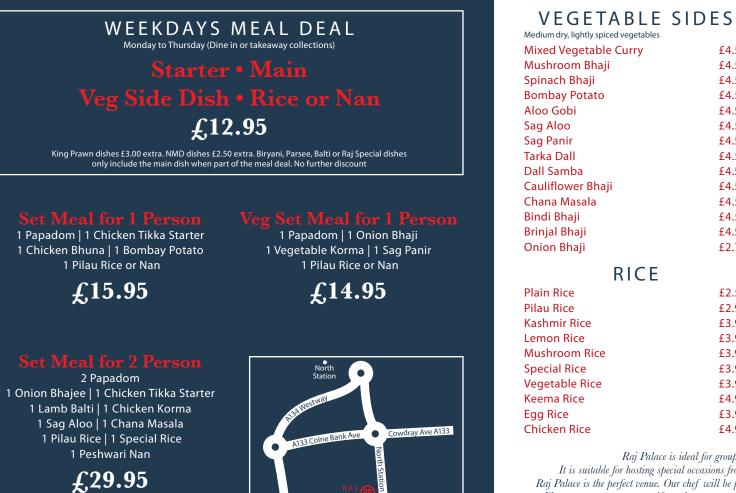

#### Plain Nan £2.50 £4.50 Keema Nan £2.95 £4.50 Peshwari £2.95 £4.50 Garlic Nan £2.95 £4.50 Stuffed Nan £2.95 £4.50 Cheese Nan £2.95 £4.50 Chilli Nan £2.95 £4.50 Plain Paratha £2.50 £4.50 Stuffed Paratha £2.95 £4.50 Chapati £2.50 £4.50 £2.50 Tandoori Roti £4.50 £2.25 Puri £4.50 £4.50 **SUNDRIES** £2.75 Papadom £0.80 Masala Papadom £0.95 **Onion Salad** £2.50 £0.50 £2.95 Green salad £1.50 £3.95 Raitha £1.95 £3.95 Chutnevs £0.50 £3.95 £3.95 ENGLISH DISHES £3.95 £4.95 **Chicken Omelette & Chips** £7.95 £3.95 **Mushroom Omelette & Chips** £7.25 £4.95 Chips £1.95

BREAD

Raj Palace is ideal for group bookings for between 10 & 25 guests. It is suitable for hosting special occasions from birthdays or anniversaries to intimate dinner parties. Raj Palace is the perfect venue. Our chef will be pl